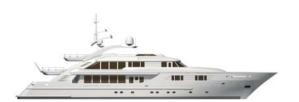

# **ISA 480**

## DIMENSION

Construction Steel / Aluminium

Classification Lloyd's Register of Shipping

∯100A1 SŠC YACHT MONO G6, ∯LMC,UMS

Compliance MCA Code of Practice, LY2, unrestricted

 LOA
 48.00 m

 LWL
 41.20 m

 Maximum Beam
 8.90 m

 Moulded Depth
 4.50 m

## **DISPLACEMENT, SPEED AND RANGE**

Displacement at Full Load 500 tons
Displacement at Half Load 464 tons
Draught (full load from B.L.) 2.55 m

Max. Speed 16.70 knots
Cruising speed 15.50 knots
Fuel Capacity 69,000 litres
Fresh water capacity 15,000 litres

Range at cruising speed 2250 NM at 14 knots

## **MACHINERY**

Main engine type 2 x MTU 12V 4000 M71 Main engine power 1850 kW @ 2000 rpm

Main generators 2 x NORTHERN LIGHTS 115 kW

### **GENERAL INFORMATION**

Concept ISA – International Shipyard Ancona

Naval Architecture ISA – Technical Department

Exterior Design Walter Franchini

Interior Design TBD