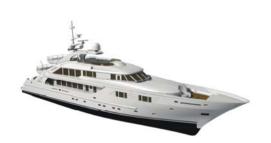

# **ISA 480**

## DIMENSION

Construction Steel / Aluminium

Classification Lloyd's Register of Shipping

∯100A1 SŠC YACHT MONO G6, ∯LMC,UMS

Compliance MCA Code of Practice, LY2, unrestricted

 LOA
 48.00 m

 LWL
 41.20 m

 Maximum Beam
 8.90 m

 Moulded Depth
 4.50 m

## **DISPLACEMENT, SPEED AND RANGE**

Displacement at Full Load 500 tons
Displacement at Half Load 464 tons
Draught (full load from B.L.) 2.55 m

Max. Speed 16.70 knots
Cruising speed 15.50 knots
Fuel Capacity 69,000 litres
Fresh water capacity 15,000 litres

Range at cruising speed 2250 NM at 14 knots

## **MACHINERY**

Main engine type 2 x MTU 12V 4000 M71 Main engine power 1850 kW @ 2000 rpm

Main generators 2 x NORTHERN LIGHTS 115 kW

### **GENERAL INFORMATION**

Concept ISA – International Shipyard Ancona

Naval Architecture ISA – Technical Department

Exterior Design Walter Franchini

Interior Design TBD